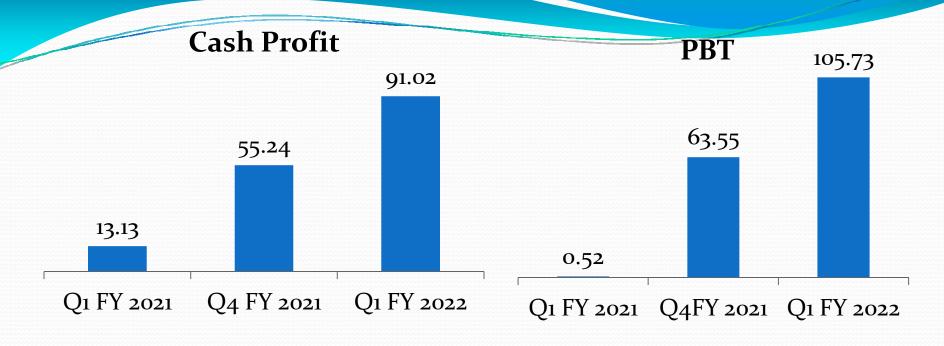

# Sportking India Limited Q1 FY 2022 Glimpse of Financial Performance

| Profit/Loss Statement (INR Crore) |            |            |            |
|-----------------------------------|------------|------------|------------|
|                                   | 30.06.2021 | 31.03.2021 | 30.06.2020 |
|                                   | (Quarter)  | (Quarter)  | (Quarter)  |
| Total Income                      | 451.81     | 417.75     | 222.91     |
| Export Sale                       | (252.43)   | (168.12)   | (147.24)   |
| Domestic Sale                     | (197.15)   | (245.25)   | (73.39)    |
| Other Income                      | (2.23)     | (4.38)     | (2.28)     |
| EBIDTA                            | 127.18     | 105.98     | 25.23      |
| EBIDTA/Sale %                     | 28.29      | 25.64      | 11.44      |
| Profit before Tax                 | 105.73     | 63.55      | 0.52       |
| Total Profit                      | 78.99      | 45.39      | 0.36       |
| Cash Profit                       | 91.02      | 55.24      | 13.13      |
| EPS (Rs. 10 per share)            | 237.81     | 133.46     | 1.01       |

### Financial Performance (INR Crore)

## Key Highlights (Q1 FY 22 vs Q4 FY 21)

Export Sale Rs. 252.43 Crs (up by 50% from Q4 FY 21)

Total income Rs. 451.81 Crs (up by 8% from Q4 FY 21)

EBIDTA Rs. 127.18 Crs (up by 20% from Q4 FY 21)

Cash Accruals of Rs. 91.02Crs (up by 65% from Q4 FY 21)

PBT Rs. 105.73 Crs (up by 66% from Q4 FY 21)

PAT Rs. 78.99 Crs (up by 74% from Q4 FY 21)

Thank You

For more information about us, please visit www.sportking.co.in