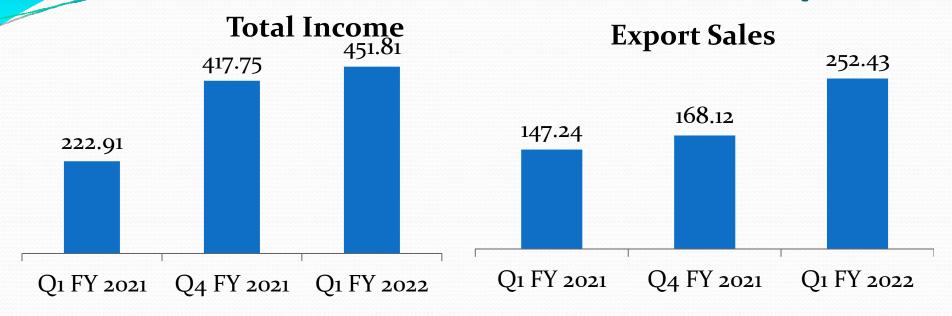

# Sportking India Limited Q1 FY 2022 Glimpse of Financial Performance

| Profit/Loss Statement (INR Crore) |            |            |            |
|-----------------------------------|------------|------------|------------|
|                                   | 30.06.2021 | 31.03.2021 | 30.06.2020 |
|                                   | (Quarter)  | (Quarter)  | (Quarter)  |
| Total Income                      | 451.81     | 417.75     | 222.91     |
| Export Sale                       | (252.43)   | (168.12)   | (147.24)   |
| Domestic Sale                     | (197.15)   | (245.25)   | (73.39)    |
| Other Income                      | (2.23)     | (4.38)     | (2.28)     |
| EBIDTA                            | 127.18     | 105.98     | 25.23      |
| EBIDTA/Sale %                     | 28.29      | 25.64      | 11.44      |
| Profit before Tax                 | 105.73     | 63.55      | 0.52       |
| Total Profit                      | 78.99      | 45.39      | 0.36       |
| Cash Profit                       | 91.02      | 55.24      | 13.13      |
| EPS (Rs. 10 per share)            | 237.81     | 133.46     | 1.01       |

### Financial Performance (INR Crore)

## Key Highlights (Q1 FY 22 vs Q4 FY 21)

Export Sale Rs. 252.43 Crs (up by 50% from Q4 FY 21)

Total income Rs. 451.81 Crs (up by 8% from Q4 FY 21)

EBIDTA Rs. 127.18 Crs (up by 20% from Q4 FY 21)

Cash Accruals of Rs. 91.02Crs (up by 65% from Q4 FY 21)

PBT Rs. 105.73 Crs (up by 66% from Q4 FY 21)

PAT Rs. 78.99 Crs (up by 74% from Q4 FY 21)

Thank You

For more information about us, please visit www.sportking.co.in