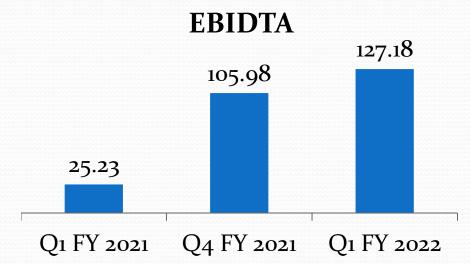

# Sportking India Limited Q1 FY 2022 Glimpse of Financial Performance

| Profit/Loss Statement (INR Crore) |            |            |            |
|-----------------------------------|------------|------------|------------|
|                                   | 30.06.2021 | 31.03.2021 | 30.06.2020 |
|                                   | (Quarter)  | (Quarter)  | (Quarter)  |
| Total Income                      | 451.81     | 417.75     | 222.91     |
| Export Sale                       | (252.43)   | (168.12)   | (147.24)   |
| Domestic Sale                     | (197.15)   | (245.25)   | (73.39)    |
| Other Income                      | (2.23)     | (4.38)     | (2.28)     |
| EBIDTA                            | 127.18     | 105.98     | 25.23      |
| EBIDTA/Sale %                     | 28.29      | 25.64      | 11.44      |
| Profit before Tax                 | 105.73     | 63.55      | 0.52       |
| Total Profit                      | 78.99      | 45.39      | 0.36       |
| Cash Profit                       | 91.02      | 55.24      | 13.13      |
| EPS (Rs. 10 per share)            | 237.81     | 133.46     | 1.01       |

### Financial Performance (INR Crore)

## Key Highlights (Q1 FY 22 vs Q4 FY 21)

Export Sale Rs. 252.43 Crs (up by 50% from Q4 FY 21)

Total income Rs. 451.81 Crs (up by 8% from Q4 FY 21)

EBIDTA Rs. 127.18 Crs (up by 20% from Q4 FY 21)

Cash Accruals of Rs. 91.02Crs (up by 65% from Q4 FY 21)