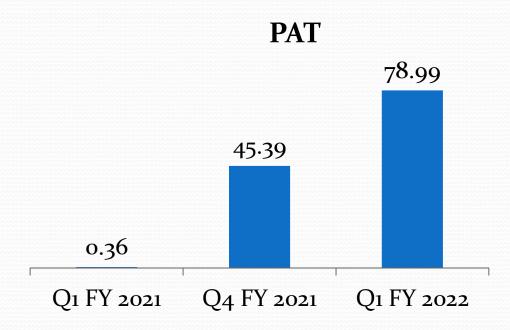

# Sportking India Limited Q1 FY 2022 Glimpse of Financial Performance

| Profit/Loss Statement (INR Crore) |            |            |            |
|-----------------------------------|------------|------------|------------|
|                                   | 30.06.2021 | 31.03.2021 | 30.06.2020 |
|                                   | (Quarter)  | (Quarter)  | (Quarter)  |
| Total Income                      | 451.81     | 417.75     | 222.91     |
| Export Sale                       | (252.43)   | (168.12)   | (147.24)   |
| Domestic Sale                     | (197.15)   | (245.25)   | (73.39)    |
| Other Income                      | (2.23)     | (4.38)     | (2.28)     |
| EBIDTA                            | 127.18     | 105.98     | 25.23      |
| EBIDTA/Sale %                     | 28.29      | 25.64      | 11.44      |
| Profit before Tax                 | 105.73     | 63.55      | 0.52       |
| Total Profit                      | 78.99      | 45.39      | 0.36       |
| Cash Profit                       | 91.02      | 55.24      | 13.13      |
| EPS (Rs. 10 per share)            | 237.81     | 133.46     | 1.01       |

### Financial Performance (INR Crore)

PBT Rs. 105.73 Crs (up by 66% from Q4 FY 21)

PAT Rs. 78.99 Crs (up by 74% from Q4 FY 21)

Thank You

For more information about us, please visit www.sportking.co.in